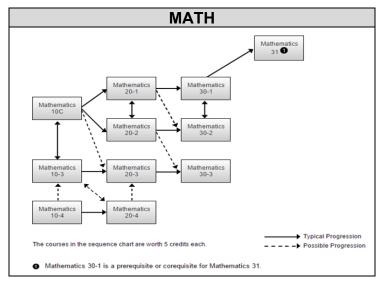

| e:                                                                                                                                                                                                                                                                                                                           |                                                                               |                                                                                                                                                           |                                                                                                                                                                                                                 |                                                            |                                                                                                                                                                                                                                                       |
|------------------------------------------------------------------------------------------------------------------------------------------------------------------------------------------------------------------------------------------------------------------------------------------------------------------------------|-------------------------------------------------------------------------------|-----------------------------------------------------------------------------------------------------------------------------------------------------------|-----------------------------------------------------------------------------------------------------------------------------------------------------------------------------------------------------------------|------------------------------------------------------------|-------------------------------------------------------------------------------------------------------------------------------------------------------------------------------------------------------------------------------------------------------|
| Current Grade:                                                                                                                                                                                                                                                                                                               | Pare                                                                          | nt Signature:                                                                                                                                             |                                                                                                                                                                                                                 |                                                            |                                                                                                                                                                                                                                                       |
| Please                                                                                                                                                                                                                                                                                                                       | see FHS Registration                                                          | Guide for Alberta I                                                                                                                                       | High School Diploma Credentia                                                                                                                                                                                   | al Requirement                                             | checklist.                                                                                                                                                                                                                                            |
| Current English Course                                                                                                                                                                                                                                                                                                       |                                                                               |                                                                                                                                                           | na Requirement: English                                                                                                                                                                                         | •                                                          |                                                                                                                                                                                                                                                       |
| Course Name:                                                                                                                                                                                                                                                                                                                 | English 10-1                                                                  |                                                                                                                                                           | English 20-1                                                                                                                                                                                                    |                                                            | English 30-1                                                                                                                                                                                                                                          |
| Mark:                                                                                                                                                                                                                                                                                                                        | English 10-2                                                                  |                                                                                                                                                           | English 20-2                                                                                                                                                                                                    |                                                            | English 30-2                                                                                                                                                                                                                                          |
| Current Social Course                                                                                                                                                                                                                                                                                                        |                                                                               | Diploma Requi                                                                                                                                             | rement: Social 30-1 or So                                                                                                                                                                                       | cial 30-2                                                  |                                                                                                                                                                                                                                                       |
| Course Name:                                                                                                                                                                                                                                                                                                                 | Social 10-1                                                                   |                                                                                                                                                           | Social 20-1                                                                                                                                                                                                     |                                                            | Social 30-1                                                                                                                                                                                                                                           |
| Mark:                                                                                                                                                                                                                                                                                                                        | Social 10-2                                                                   |                                                                                                                                                           | Social 20-2                                                                                                                                                                                                     |                                                            | Social 30-2                                                                                                                                                                                                                                           |
| Current Math Course                                                                                                                                                                                                                                                                                                          | Math: Diploma F                                                               | Requirement: M                                                                                                                                            | ath 20-1, Math 20-2 or Ma                                                                                                                                                                                       | th 20-3                                                    |                                                                                                                                                                                                                                                       |
| Course Name:                                                                                                                                                                                                                                                                                                                 | Math 10C                                                                      |                                                                                                                                                           | Math 20-1                                                                                                                                                                                                       |                                                            | Math 30-1                                                                                                                                                                                                                                             |
| Mark:                                                                                                                                                                                                                                                                                                                        | Math 10-3                                                                     |                                                                                                                                                           | Math 20-2                                                                                                                                                                                                       |                                                            | Math 30-2                                                                                                                                                                                                                                             |
|                                                                                                                                                                                                                                                                                                                              |                                                                               |                                                                                                                                                           | Math 20-3                                                                                                                                                                                                       |                                                            | Math 30-3                                                                                                                                                                                                                                             |
|                                                                                                                                                                                                                                                                                                                              |                                                                               |                                                                                                                                                           |                                                                                                                                                                                                                 |                                                            | Math 31                                                                                                                                                                                                                                               |
| Current Science Course                                                                                                                                                                                                                                                                                                       | Sciences: Diplo                                                               | ma Requiremer                                                                                                                                             | nt: Biology 20, Chemistry                                                                                                                                                                                       | 20, Physics                                                | 20, Science 20 or Science 24                                                                                                                                                                                                                          |
| Course Name:                                                                                                                                                                                                                                                                                                                 |                                                                               |                                                                                                                                                           | Biology 20                                                                                                                                                                                                      | -                                                          | Biology 30                                                                                                                                                                                                                                            |
|                                                                                                                                                                                                                                                                                                                              |                                                                               |                                                                                                                                                           | Chemistry 20                                                                                                                                                                                                    |                                                            | Chemistry 30 Physics 30                                                                                                                                                                                                                               |
| Mark:                                                                                                                                                                                                                                                                                                                        |                                                                               |                                                                                                                                                           |                                                                                                                                                                                                                 |                                                            |                                                                                                                                                                                                                                                       |
| Mark:                                                                                                                                                                                                                                                                                                                        | Ociciloc 14                                                                   |                                                                                                                                                           | Physics 20<br>Science 20                                                                                                                                                                                        |                                                            | Science 30*                                                                                                                                                                                                                                           |
| Mark:                                                                                                                                                                                                                                                                                                                        | GGIGHGG 14                                                                    |                                                                                                                                                           | Physics 20 Science 20 Science 24                                                                                                                                                                                |                                                            | Science 30*                                                                                                                                                                                                                                           |
| Mark:  *Biology 20, Chemistry 20, Physics 2                                                                                                                                                                                                                                                                                  |                                                                               | ed as a prerequisite fo                                                                                                                                   | Science 20 Science 24                                                                                                                                                                                           |                                                            | Science 30*                                                                                                                                                                                                                                           |
|                                                                                                                                                                                                                                                                                                                              |                                                                               | ed as a prerequisite fo                                                                                                                                   | Science 20 Science 24                                                                                                                                                                                           |                                                            | Science 30*                                                                                                                                                                                                                                           |
| *Biology 20, Chemistry 20, Physics 2                                                                                                                                                                                                                                                                                         | 0, or Science 20 may be us                                                    | ed as a prerequisite fo                                                                                                                                   | Science 20 Science 24                                                                                                                                                                                           | Frenc                                                      | Science 30*                                                                                                                                                                                                                                           |
| *Biology 20, Chemistry 20, Physics 2<br>Modern Languages                                                                                                                                                                                                                                                                     | 0, or Science 20 may be us                                                    |                                                                                                                                                           | Science 20 Science 24                                                                                                                                                                                           | Frenc                                                      | Science 30* h 30-3Y                                                                                                                                                                                                                                   |
| *Biology 20, Chemistry 20, Physics 2<br><b>Modern Languages</b> French 10-3Y                                                                                                                                                                                                                                                 | 0, or Science 20 may be us                                                    | French 20-3Y                                                                                                                                              | Science 20 Science 24 r Science 30                                                                                                                                                                              | :                                                          | Science 30* h 30-3Y h 30-9Y                                                                                                                                                                                                                           |
| *Biology 20, Chemistry 20, Physics 2<br><b>Modern Languages</b> French 10-3Y  French 10-9Y                                                                                                                                                                                                                                   | 0, or Science 20 may be us                                                    | French 20-3Y French 20-9Y German 20-3Y                                                                                                                    | Science 20 Science 24 r Science 30                                                                                                                                                                              | Frenc                                                      | Science 30* h 30-3Y h 30-9Y                                                                                                                                                                                                                           |
| *Biology 20, Chemistry 20, Physics 2:  Modern Languages  French 10-3Y French 10-9Y German 10-3Y                                                                                                                                                                                                                              | 0, or Science 20 may be us                                                    | French 20-3Y<br>French 20-9Y<br>German 20-3Y<br>Physical Educ                                                                                             | Science 20 Science 24 r Science 30                                                                                                                                                                              | Frenc                                                      | Science 30* h 30-3Y h 30-9Y                                                                                                                                                                                                                           |
| *Biology 20, Chemistry 20, Physics 2  Modern Languages  French 10-3Y French 10-9Y German 10-3Y  Physical Education: Dipl                                                                                                                                                                                                     | 0, or Science 20 may be us                                                    | French 20-3Y<br>French 20-9Y<br>German 20-3Y<br>Physical Educ                                                                                             | Science 20 Science 24 r Science 30                                                                                                                                                                              | Frenc                                                      | h 30-3Y h 30-9Y an 30-3Y                                                                                                                                                                                                                              |
| *Biology 20, Chemistry 20, Physics 2  Modern Languages  French 10-3Y French 10-9Y German 10-3Y  Physical Education: Dipl Physical Education 10                                                                                                                                                                               | 0, or Science 20 may be us                                                    | French 20-3Y<br>French 20-9Y<br>German 20-3Y<br>Physical Educ                                                                                             | Science 20 Science 24 r Science 30                                                                                                                                                                              | Frenc                                                      | h 30-3Y h 30-9Y an 30-3Y                                                                                                                                                                                                                              |
| *Biology 20, Chemistry 20, Physics 2  Modern Languages  French 10-3Y  French 10-9Y  German 10-3Y  Physical Education: Dipl  Physical Education 10  Fine Arts                                                                                                                                                                 | oma Requirement:                                                              | French 20-3Y French 20-9Y German 20-3Y Physical Education Physical Education Art 20                                                                       | Science 20 Science 24 r Science 30                                                                                                                                                                              | Frenci<br>Germa                                            | h 30-3Y h 30-9Y an 30-3Y                                                                                                                                                                                                                              |
| *Biology 20, Chemistry 20, Physics 2  Modern Languages  French 10-3Y French 10-9Y German 10-3Y  Physical Education: Dipl Physical Education 10  Fine Arts Art 10                                                                                                                                                             | oma Requirement:                                                              | French 20-3Y French 20-9Y German 20-3Y Physical Educe Physical Educe Art 20 Instrumental M                                                                | Science 20 Science 24  r Science 30  cation 10 ation 20                                                                                                                                                         | Frenci<br>German                                           | h 30-3Y h 30-9Y an 30-3Y                                                                                                                                                                                                                              |
| *Biology 20, Chemistry 20, Physics 2  Modern Languages  French 10-3Y French 10-9Y German 10-3Y  Physical Education: Dipl Physical Education 10  Fine Arts  Instrumental Music 10 & In                                                                                                                                        | oma Requirement:  strumental Jazz 15 anced Acting 15                          | French 20-3Y French 20-9Y German 20-3Y Physical Educe Physical Educe Art 20 Instrumental M                                                                | Science 20 Science 24  r Science 30  cation 10 ation 20  fusic 20 & Instrumental Jazz 25                                                                                                                        | Frenci<br>German                                           | h 30-3Y h 30-9Y an 30-3Y cal Education 30                                                                                                                                                                                                             |
| *Biology 20, Chemistry 20, Physics 2  Modern Languages  French 10-3Y French 10-9Y German 10-3Y  Physical Education: Dipl Physical Education 10  Fine Arts  Art 10 Instrumental Music 10 & In Musical Theatre 15 & Adva                                                                                                       | oma Requirement:  strumental Jazz 15 anced Acting 15  studies (CTS)           | French 20-3Y French 20-9Y German 20-3Y Physical Education Art 20 Instrumental M Musical Theat                                                             | Science 20 Science 24  r Science 30  cation 10 ation 20  fusic 20 & Instrumental Jazz 25                                                                                                                        | Frenci<br>Germa<br>Physica<br>Art 30<br>Instrum<br>Musica  | h 30-3Y h 30-9Y an 30-3Y  cal Education 30  mental Music 30 & Instrumental Jazz 35 I Theatre 35 & Advanced Acting 35  munication Technology 30                                                                                                        |
| *Biology 20, Chemistry 20, Physics 2  Modern Languages  French 10-3Y French 10-9Y German 10-3Y  Physical Education: Dipl Physical Education 10  Fine Arts Art 10 Instrumental Music 10 & In Musical Theatre 15 & Adva                                                                                                        | oma Requirement:  strumental Jazz 15 anced Acting 15  studies (CTS)  ology 10 | French 20-3Y French 20-9Y German 20-3Y Physical Educe Physical Educe Art 20 Instrumental M Musical Theat Communica                                        | Science 20 Science 24  r Science 30  cation 10 ation 20  Music 20 & Instrumental Jazz 25 re 25 & Advanced Acting 25                                                                                             | Frenci<br>Germa<br>Physica<br>Art 30<br>Instrum<br>Musica  | h 30-3Y h 30-9Y an 30-3Y cal Education 30 mental Music 30 & Instrumental Jazz 35 I Theatre 35 & Advanced Acting 35                                                                                                                                    |
| *Biology 20, Chemistry 20, Physics 2  Modern Languages  French 10-3Y French 10-9Y German 10-3Y  Physical Education: Dipl Physical Education 10  Fine Arts  Art 10 Instrumental Music 10 & In Musical Theatre 15 & Adva  Career and Technology S Communication Technolog Cosmetology 10                                       | oma Requirement:  strumental Jazz 15 anced Acting 15  studies (CTS)  ology 10 | French 20-3Y French 20-9Y German 20-3Y  Physical Educ Physical Educ Art 20 Instrumental M Musical Theat Communica Construction                            | Science 20 Science 24  r Science 30  cation 10 ation 20  Music 20 & Instrumental Jazz 25 re 25 & Advanced Acting 25  tion Technology 20                                                                         | Physic  Art 30 Instrum Musica  Comm                        | h 30-3Y h 30-9Y an 30-3Y  cal Education 30  mental Music 30 & Instrumental Jazz 35 I Theatre 35 & Advanced Acting 35  munication Technology 30                                                                                                        |
| *Biology 20, Chemistry 20, Physics 2  Modern Languages  French 10-3Y French 10-9Y German 10-3Y  Physical Education: Dipl Physical Education 10  Fine Arts Art 10 Instrumental Music 10 & In Musical Theatre 15 & Adva  Career and Technology S  Communication Technology Construction Technology                             | oma Requirement:  strumental Jazz 15 anced Acting 15  studies (CTS)  ology 10 | French 20-3Y French 20-9Y German 20-3Y  Physical Educ Physical Educ Art 20 Instrumental M Musical Theat Communica Construction                            | Science 20 Science 24  r Science 30  Station 10  Ausic 20 & Instrumental Jazz 25  re 25 & Advanced Acting 25  tion Technology 20 r Technology 20 y 20 (5 Credits)                                               | Frence Germa Physica Art 30 Instrum Musica Comm Const Cosm | h 30-3Y h 30-9Y an 30-3Y  cal Education 30  mental Music 30 & Instrumental Jazz 35 I Theatre 35 & Advanced Acting 35  munication Technology 30  truction Technology 30                                                                                |
| *Biology 20, Chemistry 20, Physics 2  Modern Languages  French 10-3Y French 10-9Y German 10-3Y  Physical Education: Dipl Physical Education 10  Fine Arts  Art 10 Instrumental Music 10 & In Musical Theatre 15 & Adva  Career and Technology S Communication Technolog Cosmetology 10                                       | oma Requirement:  strumental Jazz 15 anced Acting 15  studies (CTS)  ology 10 | French 20-3Y French 20-9Y German 20-3Y Physical Educe Physical Educe Art 20 Instrumental M Musical Theat  Communica Construction Cosmetolog Aesthetics (9 | Science 20 Science 24  r Science 30  Station 10  Ausic 20 & Instrumental Jazz 25  re 25 & Advanced Acting 25  tion Technology 20 r Technology 20 y 20 (5 Credits)                                               | Physic  Art 30 Instrum Musica  Comn Const Cosm Comn        | h 30-3Y h 30-9Y an 30-3Y  cal Education 30  mental Music 30 & Instrumental Jazz 35 I Theatre 35 & Advanced Acting 35  munication Technology 30 rruction Technology 30 etology 30 (5 Credits)                                                          |
| *Biology 20, Chemistry 20, Physics 2  Modern Languages  French 10-3Y French 10-9Y German 10-3Y  Physical Education: Dipl Physical Education 10  Fine Arts Art 10 Instrumental Music 10 & In Musical Theatre 15 & Adva  Career and Technology S  Communication Technology Cosmetology 10 Commercial Foods 10                  | oma Requirement:  strumental Jazz 15 anced Acting 15  studies (CTS)  ology 10 | French 20-3Y French 20-9Y German 20-3Y Physical Educe Physical Educe Art 20 Instrumental M Musical Theat  Communica Construction Cosmetolog Aesthetics (9 | Science 20 Science 24 r Science 30  Eation 10 ation 20  Music 20 & Instrumental Jazz 25 re 25 & Advanced Acting 25  tion Technology 20 n Technology 20 y 20 (5 Credits) 5 credits) Foods 20 (5 Credits)         | Physica  Art 30 Instrum Musica  Comm Const Cosm Comm Perso | h 30-3Y h 30-9Y an 30-3Y  cal Education 30  mental Music 30 & Instrumental Jazz 35 I Theatre 35 & Advanced Acting 35  munication Technology 30 rruction Technology 30 etology 30 (5 Credits) mercial Foods 30 (5 Credits)                             |
| *Biology 20, Chemistry 20, Physics 2  Modern Languages  French 10-3Y French 10-9Y German 10-3Y  Physical Education: Dipl Physical Education 10  Fine Arts Art 10 Instrumental Music 10 & In Musical Theatre 15 & Adva  Career and Technology S Communication Technology Cosmetology 10 Commercial Foods 10 Personal Foods 10 | oma Requirement:  strumental Jazz 15 anced Acting 15  studies (CTS)  ology 10 | French 20-3Y French 20-9Y German 20-3Y Physical Educe Physical Educe Art 20 Instrumental M Musical Theat  Communica Construction Cosmetolog Aesthetics (9 | Science 20 Science 24  r Science 30  cation 10 ation 20  Music 20 & Instrumental Jazz 25 re 25 & Advanced Acting 25  tion Technology 20 n Technology 20 y 20 (5 Credits) 5 credits) Foods 20 (5 Credits) ods 20 | Physica  Art 30 Instrum Musica  Comm Const Cosm Comm Perso | h 30-3Y h 30-9Y an 30-3Y  cal Education 30  mental Music 30 & Instrumental Jazz 35 I Theatre 35 & Advanced Acting 35  munication Technology 30 rruction Technology 30 etology 30 (5 Credits) mercial Foods 30 (5 Credits) mal Foods 30 mal Fitness 30 |