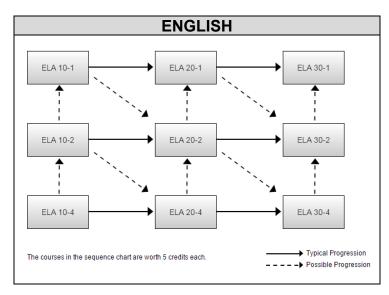

| e:                                                                                                                                                                                                                                                                                                                           |                                                                               |                                                                                                                                                           |                                                                                                                                                                                                                 |                                                            |                                                                                                                                                                                                                                                       |
|------------------------------------------------------------------------------------------------------------------------------------------------------------------------------------------------------------------------------------------------------------------------------------------------------------------------------|-------------------------------------------------------------------------------|-----------------------------------------------------------------------------------------------------------------------------------------------------------|-----------------------------------------------------------------------------------------------------------------------------------------------------------------------------------------------------------------|------------------------------------------------------------|-------------------------------------------------------------------------------------------------------------------------------------------------------------------------------------------------------------------------------------------------------|
| Current Grade:                                                                                                                                                                                                                                                                                                               | Pare                                                                          | nt Signature:                                                                                                                                             |                                                                                                                                                                                                                 |                                                            |                                                                                                                                                                                                                                                       |
| Please                                                                                                                                                                                                                                                                                                                       | see FHS Registration                                                          | Guide for Alberta I                                                                                                                                       | High School Diploma Credentia                                                                                                                                                                                   | al Requirement                                             | checklist.                                                                                                                                                                                                                                            |
| Current English Course                                                                                                                                                                                                                                                                                                       |                                                                               |                                                                                                                                                           | na Requirement: English                                                                                                                                                                                         | •                                                          |                                                                                                                                                                                                                                                       |
| Course Name:                                                                                                                                                                                                                                                                                                                 | English 10-1                                                                  |                                                                                                                                                           | English 20-1                                                                                                                                                                                                    |                                                            | English 30-1                                                                                                                                                                                                                                          |
| Mark:                                                                                                                                                                                                                                                                                                                        | English 10-2                                                                  |                                                                                                                                                           | English 20-2                                                                                                                                                                                                    |                                                            | English 30-2                                                                                                                                                                                                                                          |
| Current Social Course                                                                                                                                                                                                                                                                                                        |                                                                               | Diploma Requi                                                                                                                                             | rement: Social 30-1 or So                                                                                                                                                                                       | cial 30-2                                                  |                                                                                                                                                                                                                                                       |
| Course Name:                                                                                                                                                                                                                                                                                                                 | Social 10-1                                                                   |                                                                                                                                                           | Social 20-1                                                                                                                                                                                                     |                                                            | Social 30-1                                                                                                                                                                                                                                           |
| Mark:                                                                                                                                                                                                                                                                                                                        | Social 10-2                                                                   |                                                                                                                                                           | Social 20-2                                                                                                                                                                                                     |                                                            | Social 30-2                                                                                                                                                                                                                                           |
| Current Math Course                                                                                                                                                                                                                                                                                                          | Math: Diploma F                                                               | Requirement: M                                                                                                                                            | ath 20-1, Math 20-2 or Ma                                                                                                                                                                                       | th 20-3                                                    |                                                                                                                                                                                                                                                       |
| Course Name:                                                                                                                                                                                                                                                                                                                 | Math 10C                                                                      |                                                                                                                                                           | Math 20-1                                                                                                                                                                                                       |                                                            | Math 30-1                                                                                                                                                                                                                                             |
| Mark:                                                                                                                                                                                                                                                                                                                        | Math 10-3                                                                     |                                                                                                                                                           | Math 20-2                                                                                                                                                                                                       |                                                            | Math 30-2                                                                                                                                                                                                                                             |
|                                                                                                                                                                                                                                                                                                                              |                                                                               |                                                                                                                                                           | Math 20-3                                                                                                                                                                                                       |                                                            | Math 30-3                                                                                                                                                                                                                                             |
|                                                                                                                                                                                                                                                                                                                              |                                                                               |                                                                                                                                                           |                                                                                                                                                                                                                 |                                                            | Math 31                                                                                                                                                                                                                                               |
| Current Science Course                                                                                                                                                                                                                                                                                                       | Sciences: Diplo                                                               | ma Requiremer                                                                                                                                             | nt: Biology 20, Chemistry                                                                                                                                                                                       | 20, Physics                                                | 20, Science 20 or Science 24                                                                                                                                                                                                                          |
| Course Name:                                                                                                                                                                                                                                                                                                                 |                                                                               |                                                                                                                                                           | Biology 20                                                                                                                                                                                                      | -                                                          | Biology 30                                                                                                                                                                                                                                            |
|                                                                                                                                                                                                                                                                                                                              |                                                                               |                                                                                                                                                           | Chemistry 20                                                                                                                                                                                                    |                                                            | Chemistry 30 Physics 30                                                                                                                                                                                                                               |
| Mark:                                                                                                                                                                                                                                                                                                                        |                                                                               |                                                                                                                                                           |                                                                                                                                                                                                                 |                                                            |                                                                                                                                                                                                                                                       |
| Mark:                                                                                                                                                                                                                                                                                                                        | Ociciloc 14                                                                   |                                                                                                                                                           | Physics 20<br>Science 20                                                                                                                                                                                        |                                                            | Science 30*                                                                                                                                                                                                                                           |
| Mark:                                                                                                                                                                                                                                                                                                                        | GGIGHGG 14                                                                    |                                                                                                                                                           | Physics 20 Science 20 Science 24                                                                                                                                                                                |                                                            | Science 30*                                                                                                                                                                                                                                           |
| Mark:  *Biology 20, Chemistry 20, Physics 2                                                                                                                                                                                                                                                                                  |                                                                               | ed as a prerequisite fo                                                                                                                                   | Science 20 Science 24                                                                                                                                                                                           |                                                            | Science 30*                                                                                                                                                                                                                                           |
|                                                                                                                                                                                                                                                                                                                              |                                                                               | ed as a prerequisite fo                                                                                                                                   | Science 20 Science 24                                                                                                                                                                                           |                                                            | Science 30*                                                                                                                                                                                                                                           |
| *Biology 20, Chemistry 20, Physics 2                                                                                                                                                                                                                                                                                         | 0, or Science 20 may be us                                                    | ed as a prerequisite fo                                                                                                                                   | Science 20 Science 24                                                                                                                                                                                           | Frenc                                                      | Science 30*                                                                                                                                                                                                                                           |
| *Biology 20, Chemistry 20, Physics 2<br>Modern Languages                                                                                                                                                                                                                                                                     | 0, or Science 20 may be us                                                    |                                                                                                                                                           | Science 20 Science 24                                                                                                                                                                                           | Frenc                                                      | Science 30* h 30-3Y                                                                                                                                                                                                                                   |
| *Biology 20, Chemistry 20, Physics 2<br><b>Modern Languages</b> French 10-3Y                                                                                                                                                                                                                                                 | 0, or Science 20 may be us                                                    | French 20-3Y                                                                                                                                              | Science 20 Science 24 r Science 30                                                                                                                                                                              | :                                                          | Science 30* h 30-3Y h 30-9Y                                                                                                                                                                                                                           |
| *Biology 20, Chemistry 20, Physics 2<br><b>Modern Languages</b> French 10-3Y  French 10-9Y                                                                                                                                                                                                                                   | 0, or Science 20 may be us                                                    | French 20-3Y French 20-9Y German 20-3Y                                                                                                                    | Science 20 Science 24 r Science 30                                                                                                                                                                              | Frenc                                                      | Science 30* h 30-3Y h 30-9Y                                                                                                                                                                                                                           |
| *Biology 20, Chemistry 20, Physics 2:  Modern Languages  French 10-3Y French 10-9Y German 10-3Y                                                                                                                                                                                                                              | 0, or Science 20 may be us                                                    | French 20-3Y<br>French 20-9Y<br>German 20-3Y<br>Physical Educ                                                                                             | Science 20 Science 24 r Science 30                                                                                                                                                                              | Frenc                                                      | Science 30* h 30-3Y h 30-9Y                                                                                                                                                                                                                           |
| *Biology 20, Chemistry 20, Physics 2  Modern Languages  French 10-3Y French 10-9Y German 10-3Y  Physical Education: Dipl                                                                                                                                                                                                     | 0, or Science 20 may be us                                                    | French 20-3Y<br>French 20-9Y<br>German 20-3Y<br>Physical Educ                                                                                             | Science 20 Science 24 r Science 30                                                                                                                                                                              | Frenc                                                      | h 30-3Y h 30-9Y an 30-3Y                                                                                                                                                                                                                              |
| *Biology 20, Chemistry 20, Physics 2  Modern Languages  French 10-3Y French 10-9Y German 10-3Y  Physical Education: Dipl Physical Education 10                                                                                                                                                                               | 0, or Science 20 may be us                                                    | French 20-3Y<br>French 20-9Y<br>German 20-3Y<br>Physical Educ                                                                                             | Science 20 Science 24 r Science 30                                                                                                                                                                              | Frenc                                                      | h 30-3Y h 30-9Y an 30-3Y                                                                                                                                                                                                                              |
| *Biology 20, Chemistry 20, Physics 2  Modern Languages  French 10-3Y  French 10-9Y  German 10-3Y  Physical Education: Dipl  Physical Education 10  Fine Arts                                                                                                                                                                 | oma Requirement:                                                              | French 20-3Y French 20-9Y German 20-3Y Physical Education Physical Education Art 20                                                                       | Science 20 Science 24 r Science 30                                                                                                                                                                              | Frenci<br>Germa                                            | h 30-3Y h 30-9Y an 30-3Y                                                                                                                                                                                                                              |
| *Biology 20, Chemistry 20, Physics 2  Modern Languages  French 10-3Y French 10-9Y German 10-3Y  Physical Education: Dipl Physical Education 10  Fine Arts Art 10                                                                                                                                                             | oma Requirement:                                                              | French 20-3Y French 20-9Y German 20-3Y Physical Educe Physical Educe Art 20 Instrumental M                                                                | Science 20 Science 24  r Science 30  cation 10 ation 20                                                                                                                                                         | Frenci<br>German                                           | h 30-3Y h 30-9Y an 30-3Y                                                                                                                                                                                                                              |
| *Biology 20, Chemistry 20, Physics 2  Modern Languages  French 10-3Y French 10-9Y German 10-3Y  Physical Education: Dipl Physical Education 10  Fine Arts  Instrumental Music 10 & In                                                                                                                                        | oma Requirement:  strumental Jazz 15 anced Acting 15                          | French 20-3Y French 20-9Y German 20-3Y Physical Educe Physical Educe Art 20 Instrumental M                                                                | Science 20 Science 24  r Science 30  cation 10 ation 20  fusic 20 & Instrumental Jazz 25                                                                                                                        | Frenci<br>German                                           | h 30-3Y h 30-9Y an 30-3Y cal Education 30                                                                                                                                                                                                             |
| *Biology 20, Chemistry 20, Physics 2  Modern Languages  French 10-3Y French 10-9Y German 10-3Y  Physical Education: Dipl Physical Education 10  Fine Arts  Art 10 Instrumental Music 10 & In Musical Theatre 15 & Adva                                                                                                       | oma Requirement:  strumental Jazz 15 anced Acting 15  studies (CTS)           | French 20-3Y French 20-9Y German 20-3Y Physical Education Art 20 Instrumental M Musical Theat                                                             | Science 20 Science 24  r Science 30  cation 10 ation 20  fusic 20 & Instrumental Jazz 25                                                                                                                        | Frenci<br>Germa<br>Physica<br>Art 30<br>Instrum<br>Musica  | h 30-3Y h 30-9Y an 30-3Y  cal Education 30  mental Music 30 & Instrumental Jazz 35 I Theatre 35 & Advanced Acting 35  munication Technology 30                                                                                                        |
| *Biology 20, Chemistry 20, Physics 2  Modern Languages  French 10-3Y French 10-9Y German 10-3Y  Physical Education: Dipl Physical Education 10  Fine Arts Art 10 Instrumental Music 10 & In Musical Theatre 15 & Adva                                                                                                        | oma Requirement:  strumental Jazz 15 anced Acting 15  studies (CTS)  ology 10 | French 20-3Y French 20-9Y German 20-3Y Physical Educe Physical Educe Art 20 Instrumental M Musical Theat Communica                                        | Science 20 Science 24  r Science 30  cation 10 ation 20  Music 20 & Instrumental Jazz 25 re 25 & Advanced Acting 25                                                                                             | Frenci<br>Germa<br>Physica<br>Art 30<br>Instrum<br>Musica  | h 30-3Y h 30-9Y an 30-3Y cal Education 30 mental Music 30 & Instrumental Jazz 35 I Theatre 35 & Advanced Acting 35                                                                                                                                    |
| *Biology 20, Chemistry 20, Physics 2  Modern Languages  French 10-3Y French 10-9Y German 10-3Y  Physical Education: Dipl Physical Education 10  Fine Arts  Art 10 Instrumental Music 10 & In Musical Theatre 15 & Adva  Career and Technology S Communication Technolog Cosmetology 10                                       | oma Requirement:  strumental Jazz 15 anced Acting 15  studies (CTS)  ology 10 | French 20-3Y French 20-9Y German 20-3Y  Physical Educ Physical Educ Art 20 Instrumental M Musical Theat Communica Construction                            | Science 20 Science 24  r Science 30  cation 10 ation 20  Music 20 & Instrumental Jazz 25 re 25 & Advanced Acting 25  tion Technology 20                                                                         | Physic  Art 30 Instrum Musica  Comm                        | h 30-3Y h 30-9Y an 30-3Y  cal Education 30  mental Music 30 & Instrumental Jazz 35 I Theatre 35 & Advanced Acting 35  munication Technology 30                                                                                                        |
| *Biology 20, Chemistry 20, Physics 2  Modern Languages  French 10-3Y French 10-9Y German 10-3Y  Physical Education: Dipl Physical Education 10  Fine Arts Art 10 Instrumental Music 10 & In Musical Theatre 15 & Adva  Career and Technology S  Communication Technology Construction Technology                             | oma Requirement:  strumental Jazz 15 anced Acting 15  studies (CTS)  ology 10 | French 20-3Y French 20-9Y German 20-3Y  Physical Educ Physical Educ Art 20 Instrumental M Musical Theat Communica Construction                            | Science 20 Science 24  r Science 30  Station 10  Ausic 20 & Instrumental Jazz 25  re 25 & Advanced Acting 25  tion Technology 20 r Technology 20 y 20 (5 Credits)                                               | Frence Germa Physica Art 30 Instrum Musica Comm Const Cosm | h 30-3Y h 30-9Y an 30-3Y  cal Education 30  mental Music 30 & Instrumental Jazz 35 I Theatre 35 & Advanced Acting 35  munication Technology 30  truction Technology 30                                                                                |
| *Biology 20, Chemistry 20, Physics 2  Modern Languages  French 10-3Y French 10-9Y German 10-3Y  Physical Education: Dipl Physical Education 10  Fine Arts  Art 10 Instrumental Music 10 & In Musical Theatre 15 & Adva  Career and Technology S Communication Technolog Cosmetology 10                                       | oma Requirement:  strumental Jazz 15 anced Acting 15  studies (CTS)  ology 10 | French 20-3Y French 20-9Y German 20-3Y Physical Educe Physical Educe Art 20 Instrumental M Musical Theat  Communica Construction Cosmetolog Aesthetics (9 | Science 20 Science 24  r Science 30  Station 10  Ausic 20 & Instrumental Jazz 25  re 25 & Advanced Acting 25  tion Technology 20 r Technology 20 y 20 (5 Credits)                                               | Physic  Art 30 Instrum Musica  Comn Const Cosm Comn        | h 30-3Y h 30-9Y an 30-3Y  cal Education 30  mental Music 30 & Instrumental Jazz 35 I Theatre 35 & Advanced Acting 35  munication Technology 30 rruction Technology 30 etology 30 (5 Credits)                                                          |
| *Biology 20, Chemistry 20, Physics 2  Modern Languages  French 10-3Y French 10-9Y German 10-3Y  Physical Education: Dipl Physical Education 10  Fine Arts Art 10 Instrumental Music 10 & In Musical Theatre 15 & Adva  Career and Technology S  Communication Technology Cosmetology 10 Commercial Foods 10                  | oma Requirement:  strumental Jazz 15 anced Acting 15  studies (CTS)  ology 10 | French 20-3Y French 20-9Y German 20-3Y Physical Educe Physical Educe Art 20 Instrumental M Musical Theat  Communica Construction Cosmetolog Aesthetics (9 | Science 20 Science 24 r Science 30  Eation 10 ation 20  Music 20 & Instrumental Jazz 25 re 25 & Advanced Acting 25  tion Technology 20 n Technology 20 y 20 (5 Credits) 5 credits) Foods 20 (5 Credits)         | Physica  Art 30 Instrum Musica  Comm Const Cosm Comm Perso | h 30-3Y h 30-9Y an 30-3Y  cal Education 30  mental Music 30 & Instrumental Jazz 35 I Theatre 35 & Advanced Acting 35  munication Technology 30 rruction Technology 30 etology 30 (5 Credits) mercial Foods 30 (5 Credits)                             |
| *Biology 20, Chemistry 20, Physics 2  Modern Languages  French 10-3Y French 10-9Y German 10-3Y  Physical Education: Dipl Physical Education 10  Fine Arts Art 10 Instrumental Music 10 & In Musical Theatre 15 & Adva  Career and Technology S Communication Technology Cosmetology 10 Commercial Foods 10 Personal Foods 10 | oma Requirement:  strumental Jazz 15 anced Acting 15  studies (CTS)  ology 10 | French 20-3Y French 20-9Y German 20-3Y Physical Educe Physical Educe Art 20 Instrumental M Musical Theat  Communica Construction Cosmetolog Aesthetics (9 | Science 20 Science 24  r Science 30  cation 10 ation 20  Music 20 & Instrumental Jazz 25 re 25 & Advanced Acting 25  tion Technology 20 n Technology 20 y 20 (5 Credits) 5 credits) Foods 20 (5 Credits) ods 20 | Physica  Art 30 Instrum Musica  Comm Const Cosm Comm Perso | h 30-3Y h 30-9Y an 30-3Y  cal Education 30  mental Music 30 & Instrumental Jazz 35 I Theatre 35 & Advanced Acting 35  munication Technology 30 rruction Technology 30 etology 30 (5 Credits) mercial Foods 30 (5 Credits) mal Foods 30 mal Fitness 30 |