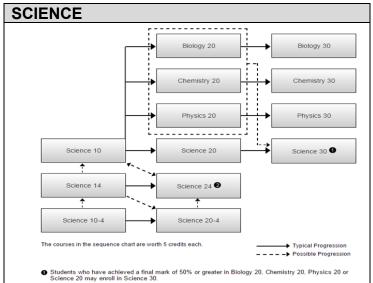

| e:                                                                                                                                                                                                                                                                                                                           |                                                                               |                                                                                                                                                           |                                                                                                                                                                                                                 |                                                            |                                                                                                                                                                                                                                                       |
|------------------------------------------------------------------------------------------------------------------------------------------------------------------------------------------------------------------------------------------------------------------------------------------------------------------------------|-------------------------------------------------------------------------------|-----------------------------------------------------------------------------------------------------------------------------------------------------------|-----------------------------------------------------------------------------------------------------------------------------------------------------------------------------------------------------------------|------------------------------------------------------------|-------------------------------------------------------------------------------------------------------------------------------------------------------------------------------------------------------------------------------------------------------|
| Current Grade:                                                                                                                                                                                                                                                                                                               | Pare                                                                          | nt Signature:                                                                                                                                             |                                                                                                                                                                                                                 |                                                            |                                                                                                                                                                                                                                                       |
| Please                                                                                                                                                                                                                                                                                                                       | see FHS Registration                                                          | Guide for Alberta I                                                                                                                                       | High School Diploma Credentia                                                                                                                                                                                   | al Requirement                                             | checklist.                                                                                                                                                                                                                                            |
| Current English Course                                                                                                                                                                                                                                                                                                       |                                                                               |                                                                                                                                                           | na Requirement: English                                                                                                                                                                                         | •                                                          |                                                                                                                                                                                                                                                       |
| Course Name:                                                                                                                                                                                                                                                                                                                 | English 10-1                                                                  |                                                                                                                                                           | English 20-1                                                                                                                                                                                                    |                                                            | English 30-1                                                                                                                                                                                                                                          |
| Mark:                                                                                                                                                                                                                                                                                                                        | English 10-2                                                                  |                                                                                                                                                           | English 20-2                                                                                                                                                                                                    |                                                            | English 30-2                                                                                                                                                                                                                                          |
| Current Social Course                                                                                                                                                                                                                                                                                                        |                                                                               | Diploma Requi                                                                                                                                             | rement: Social 30-1 or So                                                                                                                                                                                       | cial 30-2                                                  |                                                                                                                                                                                                                                                       |
| Course Name:                                                                                                                                                                                                                                                                                                                 | Social 10-1                                                                   |                                                                                                                                                           | Social 20-1                                                                                                                                                                                                     |                                                            | Social 30-1                                                                                                                                                                                                                                           |
| Mark:                                                                                                                                                                                                                                                                                                                        | Social 10-2                                                                   |                                                                                                                                                           | Social 20-2                                                                                                                                                                                                     |                                                            | Social 30-2                                                                                                                                                                                                                                           |
| Current Math Course                                                                                                                                                                                                                                                                                                          | Math: Diploma F                                                               | Requirement: M                                                                                                                                            | ath 20-1, Math 20-2 or Ma                                                                                                                                                                                       | th 20-3                                                    |                                                                                                                                                                                                                                                       |
| Course Name:                                                                                                                                                                                                                                                                                                                 | Math 10C                                                                      |                                                                                                                                                           | Math 20-1                                                                                                                                                                                                       |                                                            | Math 30-1                                                                                                                                                                                                                                             |
| Mark:                                                                                                                                                                                                                                                                                                                        | Math 10-3                                                                     |                                                                                                                                                           | Math 20-2                                                                                                                                                                                                       |                                                            | Math 30-2                                                                                                                                                                                                                                             |
|                                                                                                                                                                                                                                                                                                                              |                                                                               |                                                                                                                                                           | Math 20-3                                                                                                                                                                                                       |                                                            | Math 30-3                                                                                                                                                                                                                                             |
|                                                                                                                                                                                                                                                                                                                              |                                                                               |                                                                                                                                                           |                                                                                                                                                                                                                 |                                                            | Math 31                                                                                                                                                                                                                                               |
| Current Science Course                                                                                                                                                                                                                                                                                                       | Sciences: Diplo                                                               | ma Requiremer                                                                                                                                             | nt: Biology 20, Chemistry                                                                                                                                                                                       | 20, Physics                                                | 20, Science 20 or Science 24                                                                                                                                                                                                                          |
| Course Name:                                                                                                                                                                                                                                                                                                                 |                                                                               |                                                                                                                                                           | Biology 20                                                                                                                                                                                                      | -                                                          | Biology 30                                                                                                                                                                                                                                            |
|                                                                                                                                                                                                                                                                                                                              |                                                                               |                                                                                                                                                           | Chemistry 20                                                                                                                                                                                                    |                                                            | Chemistry 30 Physics 30                                                                                                                                                                                                                               |
| Mark:                                                                                                                                                                                                                                                                                                                        |                                                                               |                                                                                                                                                           |                                                                                                                                                                                                                 |                                                            |                                                                                                                                                                                                                                                       |
| Mark:                                                                                                                                                                                                                                                                                                                        | Ociciloc 14                                                                   |                                                                                                                                                           | Physics 20<br>Science 20                                                                                                                                                                                        |                                                            | Science 30*                                                                                                                                                                                                                                           |
| Mark:                                                                                                                                                                                                                                                                                                                        | GGIGHGG 14                                                                    |                                                                                                                                                           | Physics 20 Science 20 Science 24                                                                                                                                                                                |                                                            | Science 30*                                                                                                                                                                                                                                           |
| Mark:  *Biology 20, Chemistry 20, Physics 2                                                                                                                                                                                                                                                                                  |                                                                               | ed as a prerequisite fo                                                                                                                                   | Science 20 Science 24                                                                                                                                                                                           |                                                            | Science 30*                                                                                                                                                                                                                                           |
|                                                                                                                                                                                                                                                                                                                              |                                                                               | ed as a prerequisite fo                                                                                                                                   | Science 20 Science 24                                                                                                                                                                                           |                                                            | Science 30*                                                                                                                                                                                                                                           |
| *Biology 20, Chemistry 20, Physics 2                                                                                                                                                                                                                                                                                         | 0, or Science 20 may be us                                                    | ed as a prerequisite fo                                                                                                                                   | Science 20 Science 24                                                                                                                                                                                           | Frenc                                                      | Science 30*                                                                                                                                                                                                                                           |
| *Biology 20, Chemistry 20, Physics 2<br>Modern Languages                                                                                                                                                                                                                                                                     | 0, or Science 20 may be us                                                    |                                                                                                                                                           | Science 20 Science 24                                                                                                                                                                                           | Frenc                                                      | Science 30* h 30-3Y                                                                                                                                                                                                                                   |
| *Biology 20, Chemistry 20, Physics 2<br><b>Modern Languages</b> French 10-3Y                                                                                                                                                                                                                                                 | 0, or Science 20 may be us                                                    | French 20-3Y                                                                                                                                              | Science 20 Science 24 r Science 30                                                                                                                                                                              | :                                                          | Science 30* h 30-3Y h 30-9Y                                                                                                                                                                                                                           |
| *Biology 20, Chemistry 20, Physics 2<br><b>Modern Languages</b> French 10-3Y  French 10-9Y                                                                                                                                                                                                                                   | 0, or Science 20 may be us                                                    | French 20-3Y French 20-9Y German 20-3Y                                                                                                                    | Science 20 Science 24 r Science 30                                                                                                                                                                              | Frenc                                                      | Science 30* h 30-3Y h 30-9Y                                                                                                                                                                                                                           |
| *Biology 20, Chemistry 20, Physics 2:  Modern Languages  French 10-3Y French 10-9Y German 10-3Y                                                                                                                                                                                                                              | 0, or Science 20 may be us                                                    | French 20-3Y<br>French 20-9Y<br>German 20-3Y<br>Physical Educ                                                                                             | Science 20 Science 24 r Science 30                                                                                                                                                                              | Frenc                                                      | Science 30* h 30-3Y h 30-9Y                                                                                                                                                                                                                           |
| *Biology 20, Chemistry 20, Physics 2  Modern Languages  French 10-3Y French 10-9Y German 10-3Y  Physical Education: Dipl                                                                                                                                                                                                     | 0, or Science 20 may be us                                                    | French 20-3Y<br>French 20-9Y<br>German 20-3Y<br>Physical Educ                                                                                             | Science 20 Science 24 r Science 30                                                                                                                                                                              | Frenc                                                      | h 30-3Y h 30-9Y an 30-3Y                                                                                                                                                                                                                              |
| *Biology 20, Chemistry 20, Physics 2  Modern Languages  French 10-3Y French 10-9Y German 10-3Y  Physical Education: Dipl Physical Education 10                                                                                                                                                                               | 0, or Science 20 may be us                                                    | French 20-3Y<br>French 20-9Y<br>German 20-3Y<br>Physical Educ                                                                                             | Science 20 Science 24 r Science 30                                                                                                                                                                              | Frenc                                                      | h 30-3Y h 30-9Y an 30-3Y                                                                                                                                                                                                                              |
| *Biology 20, Chemistry 20, Physics 2  Modern Languages  French 10-3Y  French 10-9Y  German 10-3Y  Physical Education: Dipl  Physical Education 10  Fine Arts                                                                                                                                                                 | oma Requirement:                                                              | French 20-3Y French 20-9Y German 20-3Y Physical Education Physical Education Art 20                                                                       | Science 20 Science 24 r Science 30                                                                                                                                                                              | Frenci<br>Germa                                            | h 30-3Y h 30-9Y an 30-3Y                                                                                                                                                                                                                              |
| *Biology 20, Chemistry 20, Physics 2  Modern Languages  French 10-3Y French 10-9Y German 10-3Y  Physical Education: Dipl Physical Education 10  Fine Arts Art 10                                                                                                                                                             | oma Requirement:                                                              | French 20-3Y French 20-9Y German 20-3Y Physical Educe Physical Educe Art 20 Instrumental M                                                                | Science 20 Science 24  r Science 30  cation 10 ation 20                                                                                                                                                         | Frenci<br>German                                           | h 30-3Y h 30-9Y an 30-3Y                                                                                                                                                                                                                              |
| *Biology 20, Chemistry 20, Physics 2  Modern Languages  French 10-3Y French 10-9Y German 10-3Y  Physical Education: Dipl Physical Education 10  Fine Arts  Instrumental Music 10 & In                                                                                                                                        | oma Requirement:  strumental Jazz 15 anced Acting 15                          | French 20-3Y French 20-9Y German 20-3Y Physical Educe Physical Educe Art 20 Instrumental M                                                                | Science 20 Science 24  r Science 30  cation 10 ation 20  fusic 20 & Instrumental Jazz 25                                                                                                                        | Frenci<br>German                                           | h 30-3Y h 30-9Y an 30-3Y cal Education 30                                                                                                                                                                                                             |
| *Biology 20, Chemistry 20, Physics 2  Modern Languages  French 10-3Y French 10-9Y German 10-3Y  Physical Education: Dipl Physical Education 10  Fine Arts  Art 10 Instrumental Music 10 & In Musical Theatre 15 & Adva                                                                                                       | oma Requirement:  strumental Jazz 15 anced Acting 15  studies (CTS)           | French 20-3Y French 20-9Y German 20-3Y Physical Education Art 20 Instrumental M Musical Theat                                                             | Science 20 Science 24  r Science 30  cation 10 ation 20  fusic 20 & Instrumental Jazz 25                                                                                                                        | Frenci<br>Germa<br>Physica<br>Art 30<br>Instrum<br>Musica  | h 30-3Y h 30-9Y an 30-3Y  cal Education 30  mental Music 30 & Instrumental Jazz 35 I Theatre 35 & Advanced Acting 35  munication Technology 30                                                                                                        |
| *Biology 20, Chemistry 20, Physics 2  Modern Languages  French 10-3Y French 10-9Y German 10-3Y  Physical Education: Dipl Physical Education 10  Fine Arts Art 10 Instrumental Music 10 & In Musical Theatre 15 & Adva                                                                                                        | oma Requirement:  strumental Jazz 15 anced Acting 15  studies (CTS)  ology 10 | French 20-3Y French 20-9Y German 20-3Y Physical Educe Physical Educe Art 20 Instrumental M Musical Theat Communica                                        | Science 20 Science 24  r Science 30  cation 10 ation 20  Music 20 & Instrumental Jazz 25 re 25 & Advanced Acting 25                                                                                             | Frenci<br>Germa<br>Physica<br>Art 30<br>Instrum<br>Musica  | h 30-3Y h 30-9Y an 30-3Y cal Education 30 mental Music 30 & Instrumental Jazz 35 I Theatre 35 & Advanced Acting 35                                                                                                                                    |
| *Biology 20, Chemistry 20, Physics 2  Modern Languages  French 10-3Y French 10-9Y German 10-3Y  Physical Education: Dipl Physical Education 10  Fine Arts  Art 10 Instrumental Music 10 & In Musical Theatre 15 & Adva  Career and Technology S Communication Technolog Cosmetology 10                                       | oma Requirement:  strumental Jazz 15 anced Acting 15  studies (CTS)  ology 10 | French 20-3Y French 20-9Y German 20-3Y  Physical Educ Physical Educ Art 20 Instrumental M Musical Theat Communica Construction                            | Science 20 Science 24  r Science 30  cation 10 ation 20  Music 20 & Instrumental Jazz 25 re 25 & Advanced Acting 25  tion Technology 20                                                                         | Physic  Art 30 Instrum Musica  Comm                        | h 30-3Y h 30-9Y an 30-3Y  cal Education 30  mental Music 30 & Instrumental Jazz 35 I Theatre 35 & Advanced Acting 35  munication Technology 30                                                                                                        |
| *Biology 20, Chemistry 20, Physics 2  Modern Languages  French 10-3Y French 10-9Y German 10-3Y  Physical Education: Dipl Physical Education 10  Fine Arts Art 10 Instrumental Music 10 & In Musical Theatre 15 & Adva  Career and Technology S  Communication Technology Construction Technology                             | oma Requirement:  strumental Jazz 15 anced Acting 15  studies (CTS)  ology 10 | French 20-3Y French 20-9Y German 20-3Y  Physical Educ Physical Educ Art 20 Instrumental M Musical Theat Communica Construction                            | Science 20 Science 24  r Science 30  Station 10  Ausic 20 & Instrumental Jazz 25  re 25 & Advanced Acting 25  tion Technology 20 r Technology 20 y 20 (5 Credits)                                               | Frence Germa Physica Art 30 Instrum Musica Comm Const Cosm | h 30-3Y h 30-9Y an 30-3Y  cal Education 30  mental Music 30 & Instrumental Jazz 35 I Theatre 35 & Advanced Acting 35  munication Technology 30  truction Technology 30                                                                                |
| *Biology 20, Chemistry 20, Physics 2  Modern Languages  French 10-3Y French 10-9Y German 10-3Y  Physical Education: Dipl Physical Education 10  Fine Arts  Art 10 Instrumental Music 10 & In Musical Theatre 15 & Adva  Career and Technology S Communication Technolog Cosmetology 10                                       | oma Requirement:  strumental Jazz 15 anced Acting 15  studies (CTS)  ology 10 | French 20-3Y French 20-9Y German 20-3Y Physical Educe Physical Educe Art 20 Instrumental M Musical Theat  Communica Construction Cosmetolog Aesthetics (9 | Science 20 Science 24  r Science 30  Station 10  Ausic 20 & Instrumental Jazz 25  re 25 & Advanced Acting 25  tion Technology 20 r Technology 20 y 20 (5 Credits)                                               | Physic  Art 30 Instrum Musica  Comn Const Cosm Comn        | h 30-3Y h 30-9Y an 30-3Y  cal Education 30  mental Music 30 & Instrumental Jazz 35 I Theatre 35 & Advanced Acting 35  munication Technology 30 rruction Technology 30 etology 30 (5 Credits)                                                          |
| *Biology 20, Chemistry 20, Physics 2  Modern Languages  French 10-3Y French 10-9Y German 10-3Y  Physical Education: Dipl Physical Education 10  Fine Arts Art 10 Instrumental Music 10 & In Musical Theatre 15 & Adva  Career and Technology S  Communication Technology Cosmetology 10 Commercial Foods 10                  | oma Requirement:  strumental Jazz 15 anced Acting 15  studies (CTS)  ology 10 | French 20-3Y French 20-9Y German 20-3Y Physical Educe Physical Educe Art 20 Instrumental M Musical Theat  Communica Construction Cosmetolog Aesthetics (9 | Science 20 Science 24 r Science 30  Eation 10 ation 20  Music 20 & Instrumental Jazz 25 re 25 & Advanced Acting 25  tion Technology 20 n Technology 20 y 20 (5 Credits) 5 credits) Foods 20 (5 Credits)         | Physica  Art 30 Instrum Musica  Comm Const Cosm Comm Perso | h 30-3Y h 30-9Y an 30-3Y  cal Education 30  mental Music 30 & Instrumental Jazz 35 I Theatre 35 & Advanced Acting 35  munication Technology 30 rruction Technology 30 etology 30 (5 Credits) mercial Foods 30 (5 Credits)                             |
| *Biology 20, Chemistry 20, Physics 2  Modern Languages  French 10-3Y French 10-9Y German 10-3Y  Physical Education: Dipl Physical Education 10  Fine Arts Art 10 Instrumental Music 10 & In Musical Theatre 15 & Adva  Career and Technology S Communication Technology Cosmetology 10 Commercial Foods 10 Personal Foods 10 | oma Requirement:  strumental Jazz 15 anced Acting 15  studies (CTS)  ology 10 | French 20-3Y French 20-9Y German 20-3Y Physical Educe Physical Educe Art 20 Instrumental M Musical Theat  Communica Construction Cosmetolog Aesthetics (9 | Science 20 Science 24  r Science 30  cation 10 ation 20  Music 20 & Instrumental Jazz 25 re 25 & Advanced Acting 25  tion Technology 20 n Technology 20 y 20 (5 Credits) 5 credits) Foods 20 (5 Credits) ods 20 | Physica  Art 30 Instrum Musica  Comm Const Cosm Comm Perso | h 30-3Y h 30-9Y an 30-3Y  cal Education 30  mental Music 30 & Instrumental Jazz 35 I Theatre 35 & Advanced Acting 35  munication Technology 30 rruction Technology 30 etology 30 (5 Credits) mercial Foods 30 (5 Credits) mal Foods 30 mal Fitness 30 |