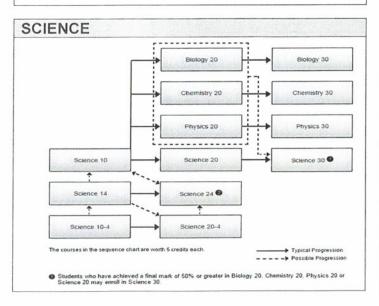

|                         | English 30-4                                 |
| Social 10-4                                        | Social 20-4                                   | Note:                   | K&E students have the opportunity to change  |
| Math 10 4                                          | Math 20 4                                     | acade                   | emic streams with teacher recommendation and |

Math 20-4

Science 20-4

You MUST select two Alternative Courses: Write the name of 2 courses you are willing to take if your other choices are not available: 1. \_

Summer School Courses: Are you taking any courses this summer? List them here below.

a consultation with the school counsellor.

Student Signature:

Math 10-4

Science 10-4



Date: