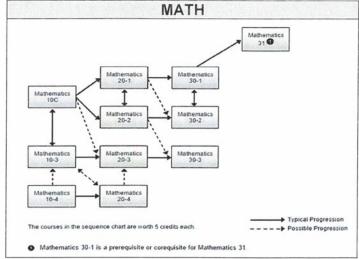

Math 20-4

Science 20-4

You MUST select two Alternative Courses: Write the name of 2 courses you are willing to take if your other choices are not available: 1. \_

Summer School Courses: Are you taking any courses this summer? List them here below.

a consultation with the school counsellor.

Student Signature:

Math 10-4

Science 10-4

Date: