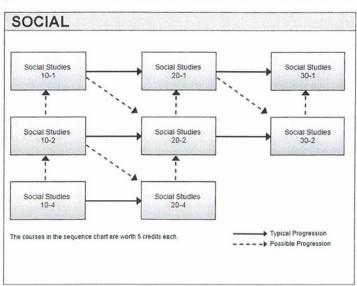

| Other Courses                                      |                                               |                         |                                              |
|----------------------------------------------------|-----------------------------------------------|-------------------------|----------------------------------------------|
| CALM (Career & Life Management) Aboriginal Studies |                                               | Leadership Astronomy 15 | Reading 15                                   |
| Work Experience RAP (Note: RAP will be sched       | uled on timetable after a placement is secure | ed.)                    |                                              |
| Knowledge and Employability P                      | rogram                                        |                         |                                              |
| English 10-4                                       | English 20-4                                  |                         | English 30-4                                 |
| Social 10-4                                        | Social 20-4                                   | Note:                   | K&E students have the opportunity to change  |
| Math 10 4                                          | Math 20 4                                     | acade                   | emic streams with teacher recommendation and |